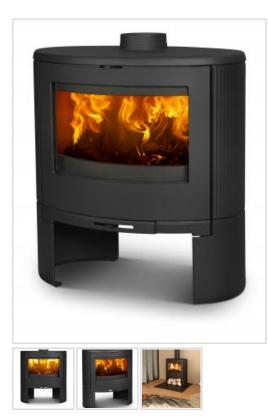

## Technical Data: BOW

| Product name:                           | BOW                      |
|-----------------------------------------|--------------------------|
| Series                                  | BOW                      |
|                                         |                          |
| Туре                                    | freestanding             |
| Style                                   | modern                   |
| Combustible                             | wood                     |
| code:                                   | 01.97160.000             |
| Dimensions WxHxD:                       | 700x770x460 mm           |
| Weight:                                 | 125 kg                   |
| Length of logs:                         | 50 cm                    |
| Nominal performance:                    | 9 kW                     |
| Minimum performance:                    | 3 kW                     |
| Maximum performance:                    | 11 kW                    |
| Capacity:                               | 180 m³                   |
| Efficiency:                             | 79                       |
| CO emissions (13% O2):                  | 0.09 %                   |
| Dust particles:                         | 36 (mg/Nm <sup>3</sup> ) |
| Ø connection:                           | 150 mm                   |
| Height of connection:                   | - mm                     |
| Location connection:                    | top connection           |
| Minimum pression:                       | 12 mbar                  |
| Flue gas volume:                        | 7.7 g/s                  |
| Distance from flammable objects: behind | 350 mm                   |
| Distance from flammable objects: side:  | 450 mm                   |
| Distance from flammable objects: front: | 1300 mm                  |
| Floor:                                  | fire grate               |
| Ashtray:                                | inclusive                |
|                                         |                          |